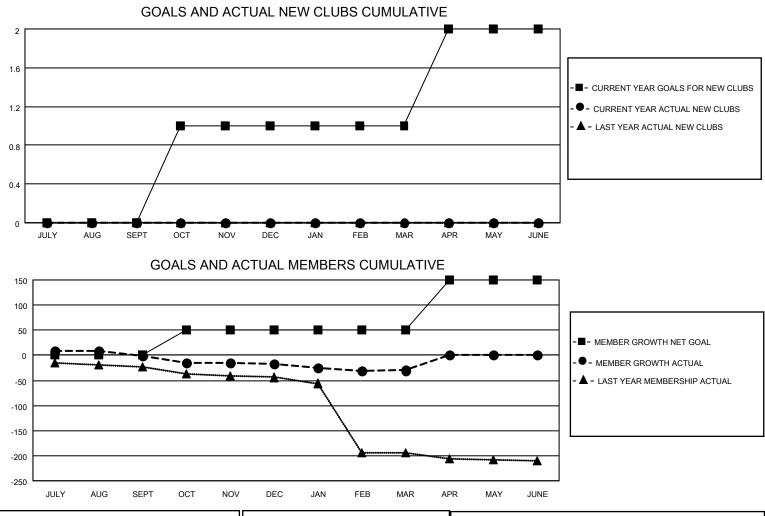

## District 2 A1

Results as of: 3/31/2022

| Clubs                 |               |           |               | Members               |                         |                         |                                                    |
|-----------------------|---------------|-----------|---------------|-----------------------|-------------------------|-------------------------|----------------------------------------------------|
| RESULTS FOR 2021-2022 |               |           |               | RESULTS FOR 2021-2022 |                         |                         |                                                    |
| QUARTER               | NEW CLUB GOAL | NEW CLUBS | DROPPED CLUBS | QUARTER               | IBER GROWTH NET<br>GOAL | MEMBER GROWTH<br>ACTUAL | DROPPED<br>MEMBERS ACTUAL<br>(including transfers) |
| JULY/AUG/SEPT         | 0             | 0         | 0             | JULY/AUG/SEPT         | 0                       | 131                     | 39                                                 |
| OCT/NOV/DEC           | 1             | 0         | 0             | OCT/NOV/DEC           | 50                      | 32                      | 45                                                 |
| JAN/FEB/MAR           | 0             | 0         | 0             | JAN/FEB/MAR           | 0                       | 29                      | 38                                                 |
| APR/MAY/JUNE          | 1             | 0         | 0             | APR/MAY/JUNE          | 100                     | 0                       | 0                                                  |